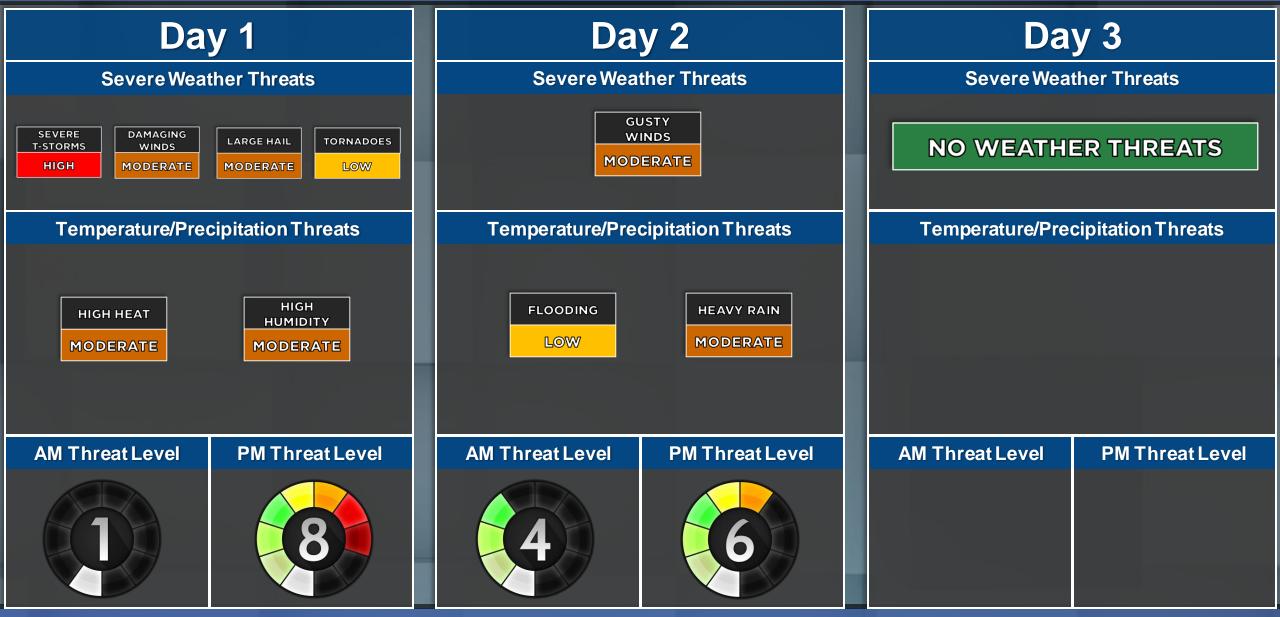

## **Forecast Comments**

A strong cold front will move through the region today, bringing showers and thunderstorms to the area this afternoon & evening. Several storms will be severe with damaging winds and large hail as the primary threats. A couple of tornadoes are possible. Storms clear out overnight with clearing skies expected.

Clouds increase on Monday as a low pressure system brings heavy rain to the area on Monday. Some thunder is possible. The rain clears out Monday night with gradual clearing occurring on Tuesday as high pressure begins to move into the area. High pressure will take control of the area for the rest of the week with plenty of sun and gradually rising temperatures.

Conditions will be dry for much of the week as well, with below average precipitation expected through next weekend.